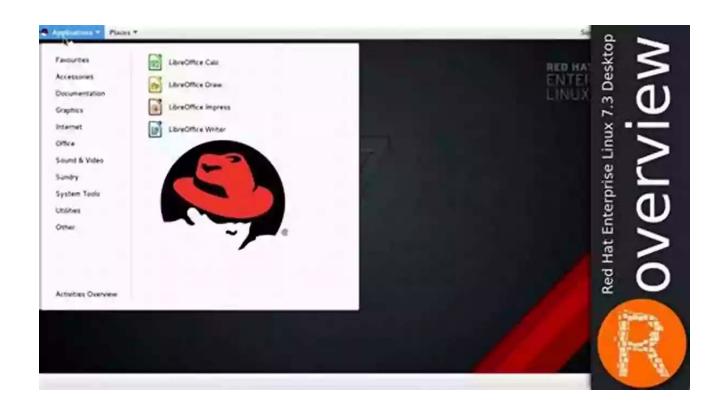

This book examines Red Hat Enterprise Linux 8 for the desktop user and administrator (including RHEL 8.1). Though administrative tools are covered, the emphasis is on what a user would need to know to perform tasks. The focus here is on what users face when using Red Hat Enterprise Linux 8, covering topics like applications, the GNOME desktop, shell commands, and the administration and network tools. The GNOME desktop is examined in detail, including configuration options. Administration topics are also covered including user management, software management, repositories, services, systemd, system monitoring, shell configuration, encryption, network connections, shared resources, authentication, SELinux, firewalls, shell configuration, backups, and printers.