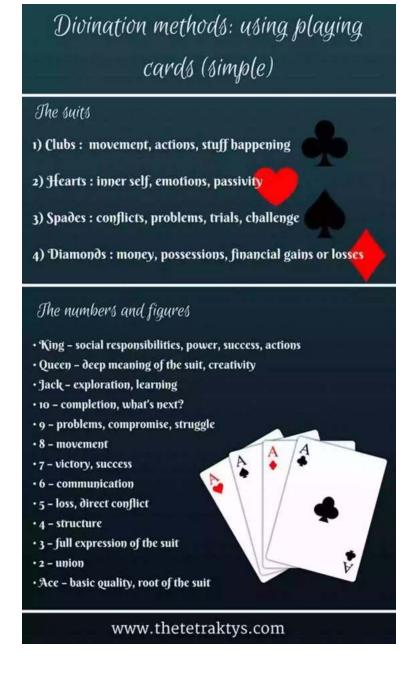

#### The Basic Card Meanings

The deck of playing cards consists of four suits: hearts, diamonds, clubs, and spades. Each suit represents a different aspect of life. The hearts signify emotions, love, and relationships. Diamonds represent finances, wealth, and material possessions. Clubs represent intellect, ideas, and communication. And lastly, spades symbolize challenges, transformations, and endings.

Within each suit, you will find numbered cards (ace through ten) and four court cards: the king, queen, jack, and knight. The numbered cards offer insights into everyday situations and events, while the court cards represent specific individuals or personality traits.